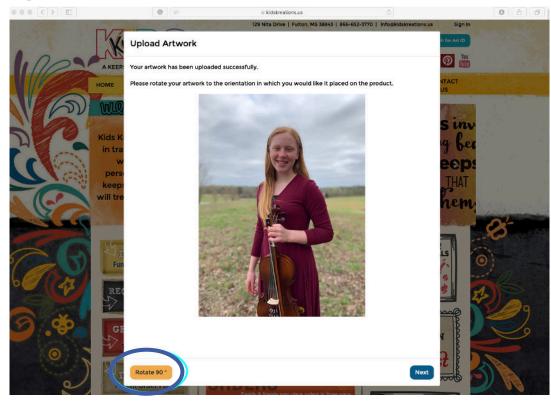

# **Kids Kreations Keepsake Fundraiser**

How to Upload Artwork and Photos to place your order.

### Step 1: Go to website www.KidsKreations.us Click on "Upload Artwork" green button



## Step 2: Choose artwork/photo from your device.



## Step 3: Rotate artwork/photo if needed



## Step 4: Type in Artist Name, Teacher Name and Grade. Click Done.

| X                       | Upload Artwork                                                                                                                         | h for Art ID |
|-------------------------|----------------------------------------------------------------------------------------------------------------------------------------|--------------|
|                         | Please enter the name of the artist below.                                                                                             |              |
| Номе                    | For fundraiser orders shipping to a school, you can also optionally enter the name of the teacher and grade for easier identification. | UTACT<br>US  |
|